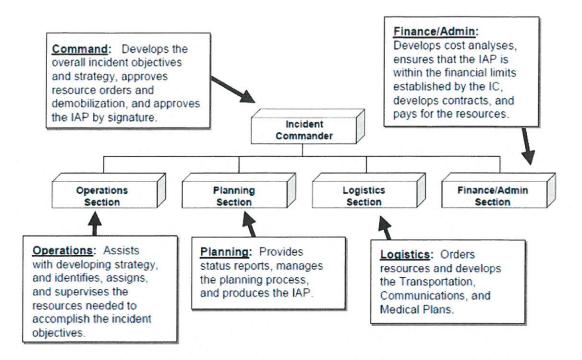

#### Level 2 - Partial EOC activation:

An incident is or could potentially grow beyond the capability of the individual departments to handle. In this instance, the Emergency Manager, along with select staff, are tasked to support the incident from the Village EOC. Revenue and Finance will secure a "Project Number" for all disaster activities. Any one or a combination of the following individuals will make the decision on whether an incident meets the criteria for Level 2:

- Mayor
- Village Manager
- Emergency Manager

As a general rule, transition from Level 3 to Level 2 will automatically occur when:

- A Village department has activated its disaster plan and requires deployment of their resources.
- Multiple Village departments have deployed staff to the field.
- Intelligence data indicates the potential for an emergency that is or may grow beyond the capability of affected departments.
- At this phase, one or more persons may be initially tasked to the following core IMT functions:
  - EOC Manager
  - Operations
  - Information, Situation Analysis, Planning
  - Logistics
  - Administrative
  - Public Information
  - Telecommunications
  - Selected other agencies, as needed

4. The Village EOC is activated and managed by the Emergency Manager or designee. When activated, designated members of the Village IMT will provide representation at the Village EOC. Under activation status, departments will ensure designated Village EOC positions are staffed on a 24-hour basis. Twelve-hour shifts, with shift changes at 7 a.m. and 7 p.m. will be followed for major events. Eight-hour shifts, with shift changes at 7 a.m., 3 p.m. and 11 p.m. will be followed for special, non-emergency events. Deviations to this schedule must be cleared with the Emergency Manager and Village Manager.

- 5. The Village EOC may be activated at different levels, see *Appendix B*, depending on the status of the emergency or disaster situation:
  - a) Level 4 Normal Operations. Situational awareness which takes place on a daily basis.
  - b) Level 3 Monitoring phase. Notifications made to select Village EOC IMT members as deemed appropriate.
  - c) Level 2 Partial Village EOC activation. Core group and others will respond as required in the Village EOC. The total Village EOC Organization is alerted. The Village EOC is under extended hours of operations (possible 24 hours).
  - d) **Level 1 Full Village EOC activation**. The total Village EOC Organization is in the Village EOC at 24-hour operations.